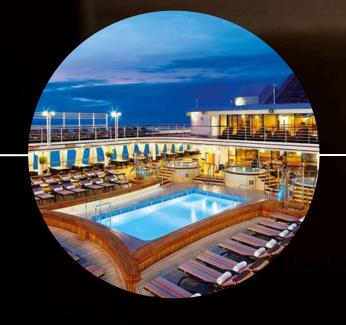

## Request more information

FROSCH Ireland are delighted to offer 25% SUPPLEMENTS on select Silversea voyages should you wish to travel solo. Every voyage includes an exclusive welcome reception, making it easier to mingle and meet with other solo travellers. You can make new acquaintances and enjoy enriching travel experiences whilst enjoying the luxurious all-inclusive lifestyle of Silversea.