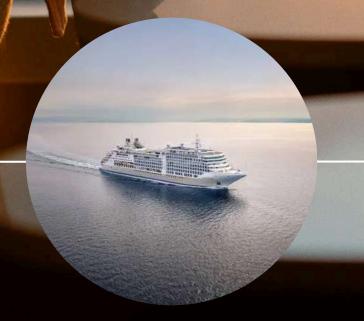

Please note that other Silversea voyages might have higher single supplements.

For single occupancy, a single supplement will be added to the cruise fare for suite categories up to Midship Veranda on Silver Cloud, Deluxe Veranda on Silver Wind, Silver Shadow, Silver Whisper, Silver Spirit, Silver Moon, Silver Origin and Silver Dawn.