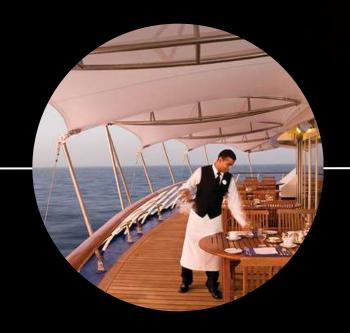

## Request more information

FROSCH Ireland are delighted to offer 25% SUPPLEMENTS on select Silversea voyages should you wish to travel solo. Every voyage includes an exclusive welcome reception, making it easier to mingle and meet with other solo travellers. You can make new acquaintances and enjoy enriching travel experiences whilst enjoying the luxurious all-inclusive lifestyle of Silversea.