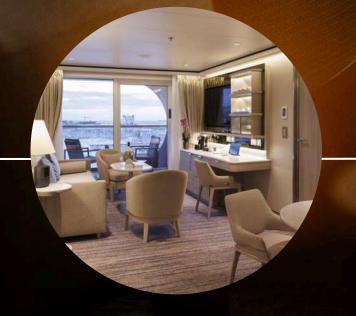

Please note that other Silversea voyages might have higher single supplements.

For single occupancy, a single supplement will be added to the cruise fare for suite categories up to Midship Veranda on Silver Cloud, Deluxe Veranda on Silver Wind, Silver Shadow, Silver Whisper, Silver Spirit, Silver Moon, Silver Origin and Silver Dawn.